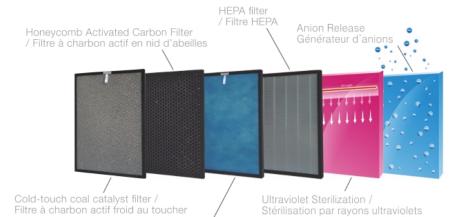

## 6-STAGE HEPA AIR PURIFICATION SYSTEM

#### Features

- Six stages of air purification
- High efficiency double composite filter cartridge design
- Features 365nm ultraviolet sterilization and ionization.
- Recommended for rooms between 118ft<sup>2</sup> to 215ft<sup>2</sup>
- Ultra quiet operation: 18dB~55dB
- Features a compact, lightweight, modern design
- Durable ABS modular construction
- Three fan speed settings
- Timer with sleep mode to set system operation for a desired length of time
- Integrated touch control panel
- Infrared (IR) remote control included (2 x AAA batteries required - not included)
- Integrated air quality sensor
- Pull tabs on filter cartridges and integrated tabs in filter compartment for quick filter replacement
- CADR: 160m<sup>3</sup>/hour
- Input voltage 110-120Vac
- Voltage frequency 50/60Hz
- 1-year warranty

Sterilization Filter / Filtre de stérilisation NOTE: The terms "purification" and "sterilization" generally refer to the reduction of pathogenic bioburden and is not intended to refer to any specific definition of the term as may be used for other purposes by Health Canada, the Canadian Food Inspection Agency, the U.S. Food and Drug Administration or the U.S. Environmental Protection Agency.