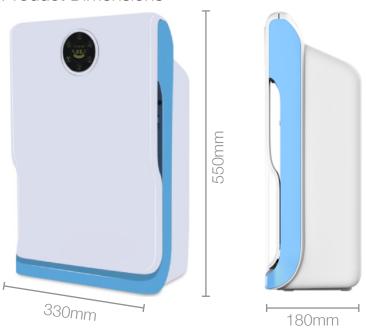

sup> /hour                                             |
| Recommended Room Dimensions | 118ft² to 215ft²                                                    |
| MERV Rating                 | H10                                                                 |
| Fan Speed Controls          | 3-Speeds, Touch Control Panel/Remote Control, Timer with Sleep Mode |
| Projected Life (AC Motor)   | 30,000 hours                                                        |
| Noise Level                 | 18dB~55dB                                                           |
| Sensors                     | Air Quality Sensor                                                  |
| Filter Replacements         | Composite Filter Cartridges (2)                                     |

### **Product Dimensions**





# Healthy Breathing for Healthy Living